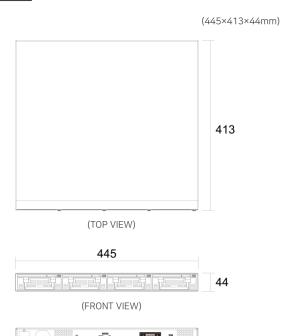

#### Dimension

#### (REAR VIEW)

| NETWORK                  |                                                    |
|--------------------------|----------------------------------------------------|
| Connection 1             | Gigabit ethernet for DVR/NVR connection            |
| Connection 2             | Gigabit ethernet for cascaded connection of UHS04R |
| ENVIRONMENTAL & PHYSICAL |                                                    |
| Dimension                | 445(W) x 413(D) x 44(H) mm                         |
| Weight                   | Approx. 6.12 Kg (without HDD)                      |
| Operating Temperature    | 5°C ~ 45°C (41°F ~ 113°F)                          |
| Power                    | AC free voltage (100 ~ 240V), 50/60Hz              |
| Power consumption        | Max. 7.44W, Typical 5.52W (without HDD)            |
| Approval                 | FCC, CE, KC, RoHS                                  |