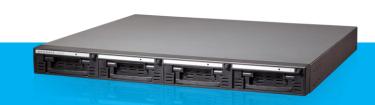

### **Key Features**

- · Dedicated external storage for WEBGATE's DVR and NVR (Excluding UHN404P-H1, UHN808P-H1)
- · IPFR (Intelligent Power Failure Recovery) file system
- · At-the-PC Playback of removed HDD
- · Built-in RAID 1/5/10
- · Hot-swap, SATA type HDD bay (4ea)
- · Supports up to 40TB data capacity per unit
- · Built-in Network port for DVR connection
- · Built-in Network port for cascade connection with UHS04R
- · Max. 256TB data capacity through 8 x UHS04R connection