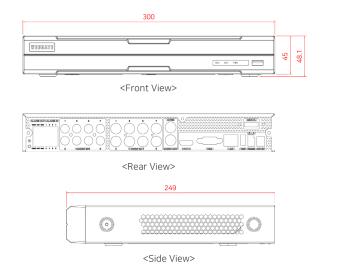

ACCESSORY

## Analog 2M(Full-Frame) / 4M / 5M DVR

# HAC850F-V3

AHD 5M, 4M, 2M | TVI 5M, 4M, 2M | IP | H.265



## **Key Features**

- · Analog 2M(Full-Frame) / 4M / 5M 8CH DVR
- · Analog: AHD(5M/4M/2M), TVI(5M/4M/2M), CVBS(960H, SD)
- · IP(Ethernet): Onvif, WESP / H.264, H.265
- · 1 Internal SATA HDD
- · HDD Capacity 12TB
- · Service channel, Remote DVR
- · VMS(Control Center), Mobile App(WebEye), HTML5 WebViewer

#### Dimension

(300×249×45mm)



#### **Tech Note**

#### Up to 5M image support

Full-HD image Full-Frame support and can be stored up to 5M resolution for clearer monitoring of wider areas and distant images

### Analog All in One DVR

Various video inputs such as TVI(5M/4M/2M), AHD(5M/4M/2M), CVBS, SD and IP (Onvif Profile S) are supported simultaneously Monitoring, recording, playback, backup and remote control of IP camera or other DVR Integration with Alarm or Audio of 3rd party's IPC

#### UTC(CoC)

Camera control over coax cable

Control camera's OSD or zoom/focus remotely (DVR, PC) without additional cable construction

#### Remote DVR Full control of remote DVR/NVR -Patent Application

Share DVR/NVR's main output on PC and real-time remote control from DVR/NVR's OSD menu on PC

#### **Free VMS**

Provide Centr