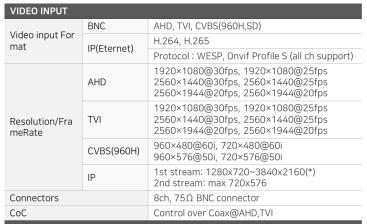

## **Key Features**

- · Analog 2M(Full-Frame) / 4M / 5M 8CH DVR
- · Analog: AHD(5M/4M/2M), TVI(5M/4M/2M), CVBS(960H, SD)
- · IP(Ethernet): Onvif, WESP / H.264, H.265
- · 1 Internal SATA HDD
- · HDD Capacity 12TB
- · Service channel, Remote DVR
- · VMS(Control Center), Mobile App(WebEye), HTML5 WebViewer

### Analog All in One DVR

Various video inputs such as TVI(5M/4M/2M), AHD(5M/4M/2M), CVBS, SD and IP (Onvif Profile S) are supported simultaneously Monitoring, recording, playback, backup and remote control of IP camera or other DVR Integration with Alarm or Audio of 3rd party's IPC